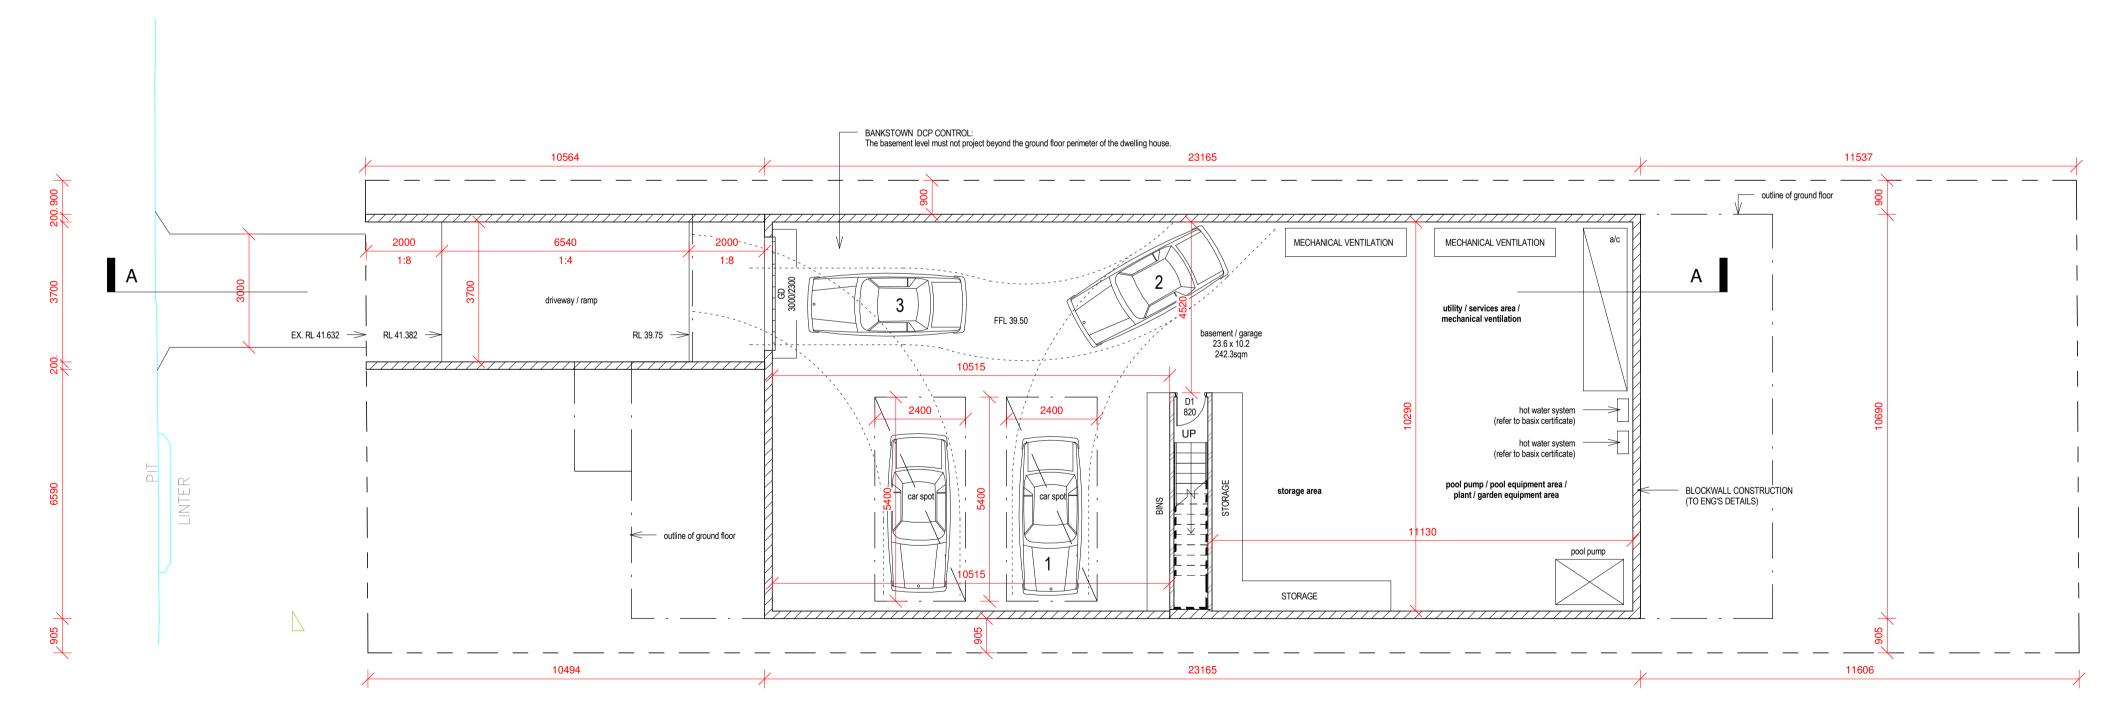

8 SPENCER STREET, SEFTON

DRAWING TITLE

BASEMENT / GROUND FLOOR
PLANS

DO NOT SCALE THE DRAWINGS, READ ALL DIMENSIONS SHOWN.
ALL DIMENSIONS, NOTES ON ALL PLANS AND CONSENT
DOCUMENTS MUST BE CHECKED AND VERIFIED BY THE
CONTRACTOR PRIOR TO ANY COMMENCEMENT OF ANY
BUILDING WORKS ON SITE, TO CLARIFY ANY DISCREPANCIES
BETWEEN ALL PLAN DRAWINGS AND DOCUMENTATION RELEVANT
TO THE PROPOSAL / SITE WORKS. GROUND LEVELS MAY VARY DUE
TO SITE CONDITIONS.
- COPYRIGHT

THESE DRAWINGS REMAIN THE PROPERTY OF PETER PERRAS,
DIRECTOR OF PERRAS DESIGN GROUP PTY LTD,
ABN 35 614 757 550 AND CAN NOT BE ALTERED OR REPRODUCED
WITHOUT WRITTEN CONSENT.

| DRAWN         | M.N      | REV.NO. | AMENDMENT               | BY  | DATE  |
|---------------|----------|---------|-------------------------|-----|-------|
| DATE          | MAR.25   | Α       | FOR CLIENT REVIEW       | P.P | JAN.2 |
| CHECKED       | P.PERRAS | В       | COUNCIL DA SUBMISSION   | P.P | FEB.2 |
| SCALE         | 1:100@A1 | С       | ADDITIONAL INFO REQUEST | P.P | MAR.2 |
| JOB NUMBER    | 2493-01  |         |                         |     |       |
| NUMBER IN SET | 2        |         |                         |     |       |
| ISSUE         | С        |         |                         |     |       |