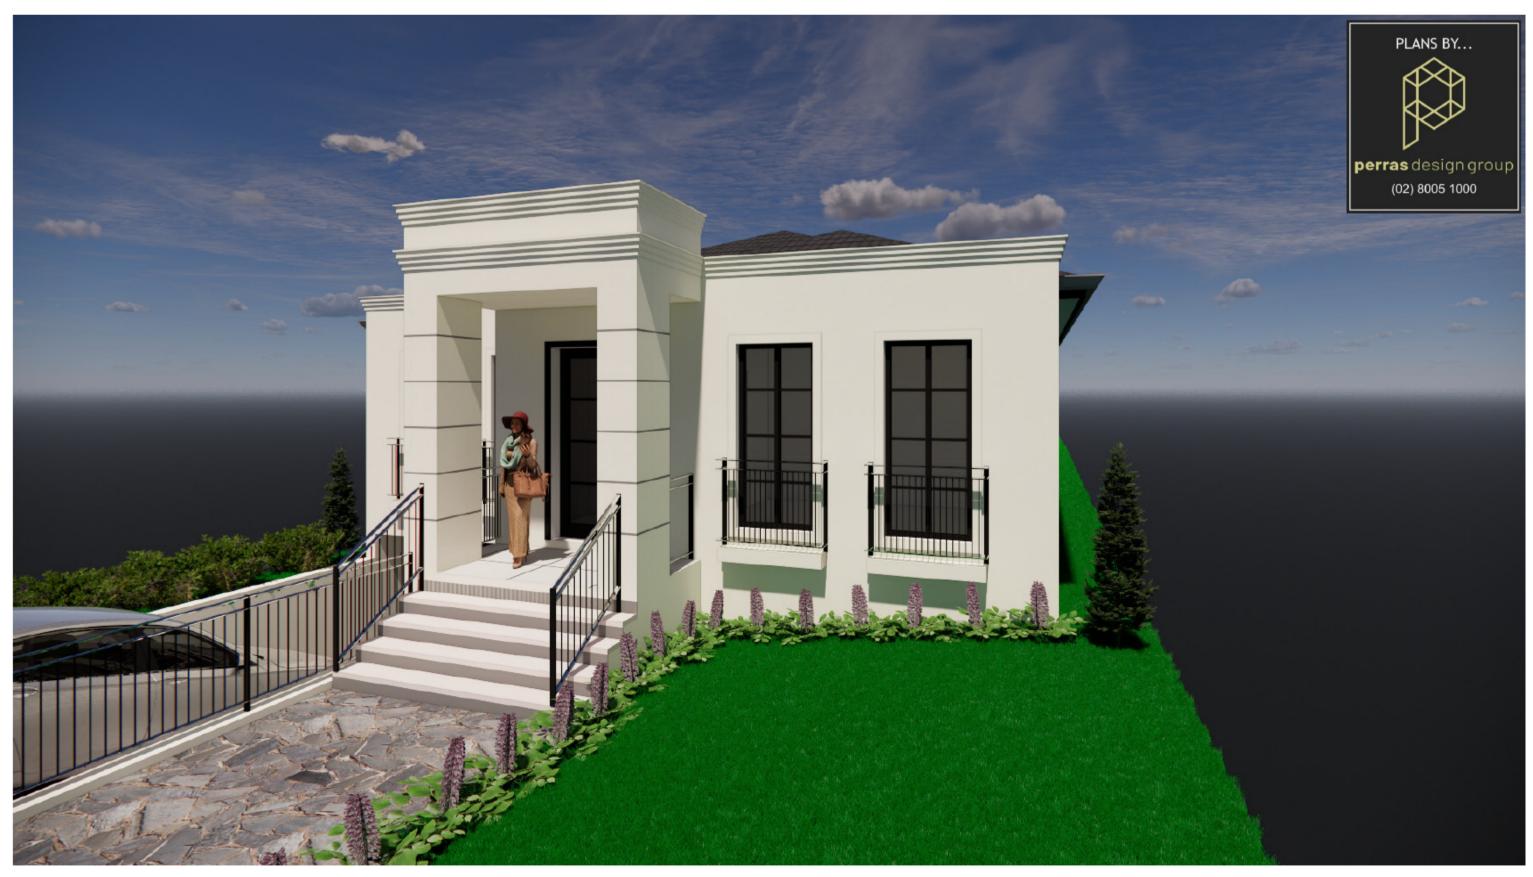

# COLOUR SCHEDULE / 3D RENDERS

#### LEGEND:

- RT SELECTED TILE ROOF SIMILIAR
- CG SELECTED COLORBOND FASCIA GUTTER & DOWN PIPES SIMILIAR
- **BV** BRICK VENEER WALL WITH CEMENT RENDER AND PAINT FINISH TYPE 1 SIMILIAR
- **BW** BLOCKWALL WITH CEMENT RENDER AND PAINT FINISH TYPE 1 SIMILIAR
- BC BRICK COLUMN WITH CEMENT RENDER, HORIZONTAL BANDING AND PAINT FINISH TYPE 1 SIMILIAR
- BC1 BRICK COLUMN WITH CEMENT RENDER AND PAINT FINISH TYPE 1 SIMILIAR
- MD SELECTED MOULDING SIMILIAR
- AL ALUMINIUM FRAMED WINDOWS, DOORS AND SLIDING DOORS SIMILIAR
- **ED** SOLID CORE DOOR WITH TIMBER FINISH SIMILIAR
- **GD** GARAGE PANEL LIFT DOOR WITH TIMBER FINISH SIMILIAR
- BAL SELECTED POWDER COATED RAILING SIMILIAR