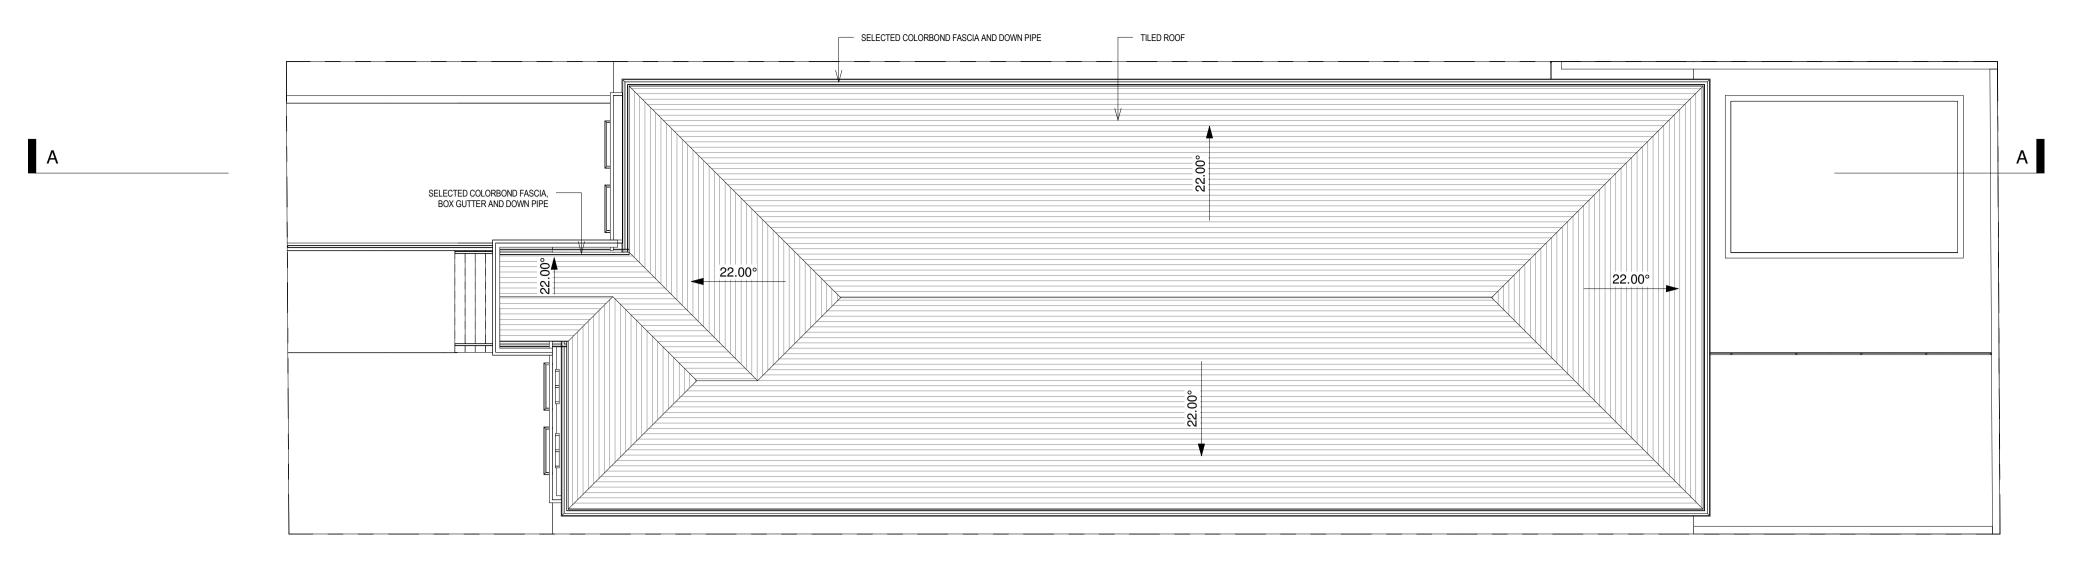

## ROOF PLAN 1:100

STREETSCAPE ELEVATION 1:100

Suite 6, 92 Bathurst Street, Liverpool NSW 2170 Office-(02) 8005 1000

www.perrasdesigngroup.com.au PETER PERRAS - DIRECTOR - Mobile 0414 507 259

Registered Design Practitioner Body Corporate DEP0003999
Registered Design Practitioner DEP0001985 (All Classes)
Accredited BDA Aust 6639
M.BDAA 7488.21

DRAWING TITLE

ROOF PLAN / STREETSCAPE ELEVATION

CLIENT DETAILS

MATTHEW ABRAHAM

|                     | DRAWN         | M.N      | REV.NO. | AMENDMENT               | BY  | DATE   |
|---------------------|---------------|----------|---------|-------------------------|-----|--------|
| WN.                 | DATE          | MAR.25   | Α       | FOR CLIENT REVIEW       | P.P | JAN.25 |
| •                   | CHECKED       | P.PERRAS | В       | COUNCIL DA SUBMISSION   | P.P | FEB.25 |
| ES<br>/ant<br>' due | SCALE         | 1:100@A1 | С       | ADDITIONAL INFO REQUEST | P.P | MAR.25 |
| S                   | JOB NUMBER    | 2493-01  | _       |                         |     |        |
| CED                 | NUMBER IN SET | 3        | _       |                         |     |        |
|                     | ISSUE         | С        | -       |                         |     |        |