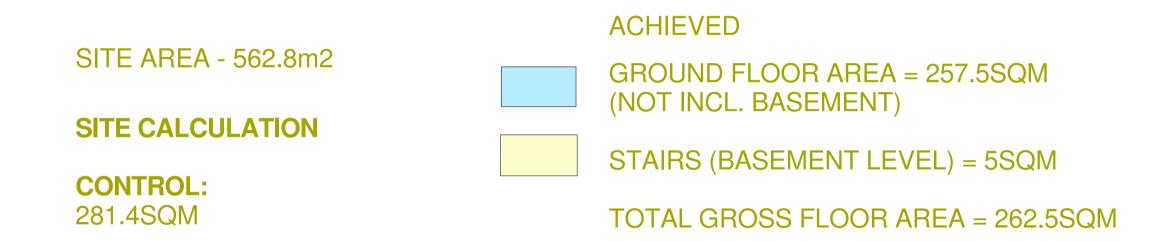

### GROUND FLOOR GFA PLAN 1:100

## BASEMENT FLOOR GFA PLAN 1:100

Suite 6, 92 Bathurst Street, Liverpool NSW 2170 Office-(02) 8005 1000

www.perrasdesigngroup.com.au PETER PERRAS - DIRECTOR - Mobile 0414 507 259

Registered Design Practitioner Body Corporate DEP0003999
Registered Design Practitioner DEP0001985 (All Classes)
Accredited BDA Aust 6639
M.BDAA 7488.21