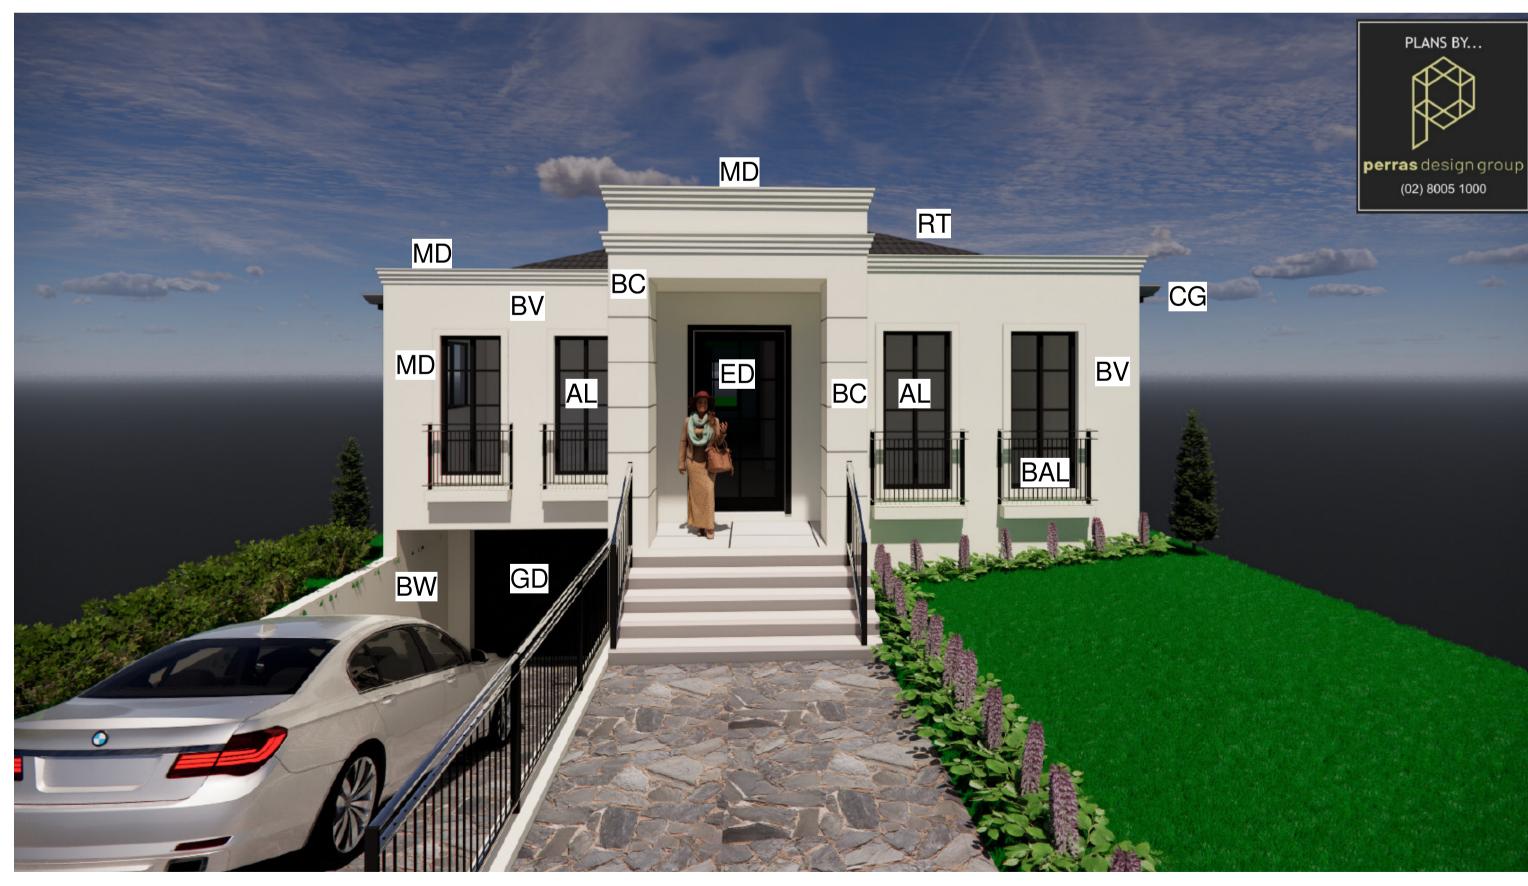

# COLOUR SCHEDULE / 3D RENDERS

#### LEGEND:

- RT SELECTED TILE ROOF SIMILIAR
- CG SELECTED COLORBOND FASCIA GUTTER & DOWN PIPES SIMILIAR
- **BV** BRICK VENEER WALL WITH CEMENT RENDER AND PAINT FINISH TYPE 1 SIMILIAR
- **BW** BLOCKWALL WITH CEMENT RENDER AND PAINT FINISH TYPE 1 SIMILIAR
- BC BRICK COLUMN WITH CEMENT RENDER, HORIZONTAL BANDING AND PAINT FINISH TYPE 1 SIMILIAR
- BC1 BRICK COLUMN WITH CEMENT RENDER AND PAINT FINISH TYPE 1 SIMILIAR
- MD SELECTED MOULDING SIMILIAR
- AL ALUMINIUM FRAMED WINDOWS, DOORS AND SLIDING DOORS SIMILIAR
- **ED** SOLID CORE DOOR WITH TIMBER FINISH SIMILIAR
- **GD** GARAGE PANEL LIFT DOOR WITH TIMBER FINISH SIMILIAR
- BAL SELECTED POWDER COATED RAILING SIMILIAR