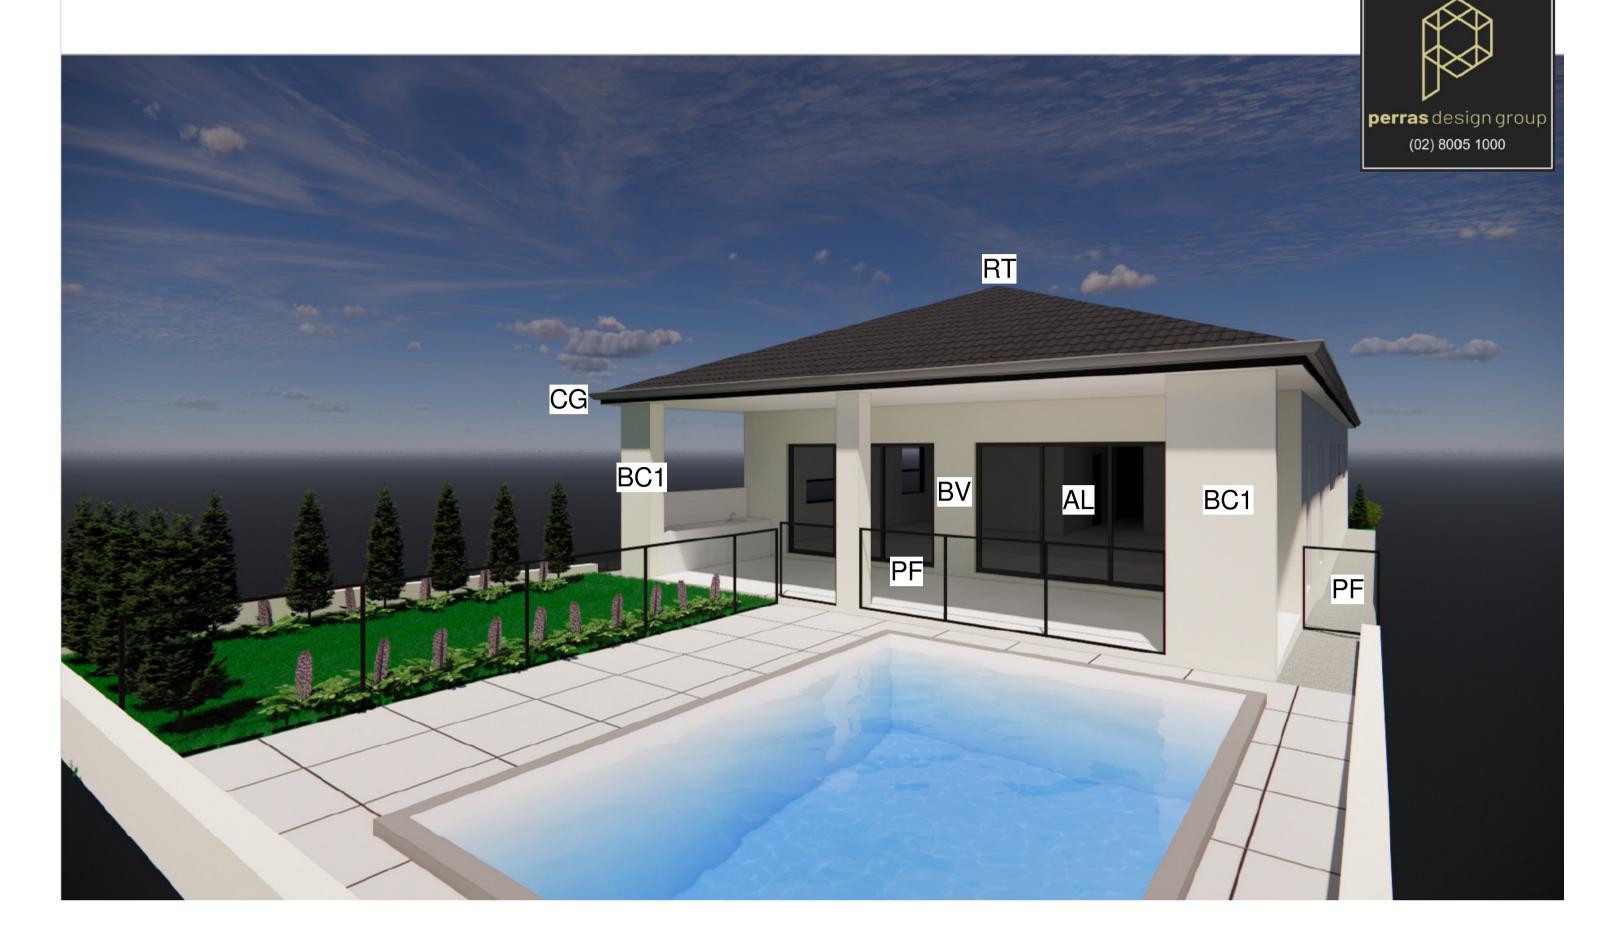

# COLOUR SCHEDULE / 3D RENDERS

#### LEGEND:

- RT SELECTED TILE ROOF SIMILIAR
- CG SELECTED COLORBOND FASCIA GUTTER & DOWN PIPES SIMILIAR
- **BV** BRICK VENEER WALL WITH CEMENT RENDER AND PAINT FINISH TYPE 1 SIMILIAR
- **BW** BLOCKWALL WITH CEMENT RENDER AND PAINT FINISH TYPE 1 SIMILIAR
- BC BRICK COLUMN WITH CEMENT RENDER, HORIZONTAL BANDING AND PAINT FINISH TYPE 1 SIMILIAR
- BC1 BRICK COLUMN WITH CEMENT RENDER AND PAINT FINISH TYPE 1 SIMILIAR
- MD SELECTED MOULDING SIMILIAR
- AL ALUMINIUM FRAMED WINDOWS, DOORS AND SLIDING DOORS SIMILIAR
- **ED** SOLID CORE DOOR WITH TIMBER FINISH SIMILIAR
- **GD** GARAGE PANEL LIFT DOOR WITH TIMBER FINISH SIMILIAR
- BAL SELECTED POWDER COATED RAILING SIMILIAR

| JOB DESCRIPTION                                               |
|---------------------------------------------------------------|
| PROPOSED SINGLE STORY HOUSE WITH<br>POOL AND BASEMENT PARKING |

COLOUR SCHEDULE / 3D RENDERS **CLIENT DETAILS** ΑT 8 SPENCER STREET, SEFTON MATTHEW ABRAHAM