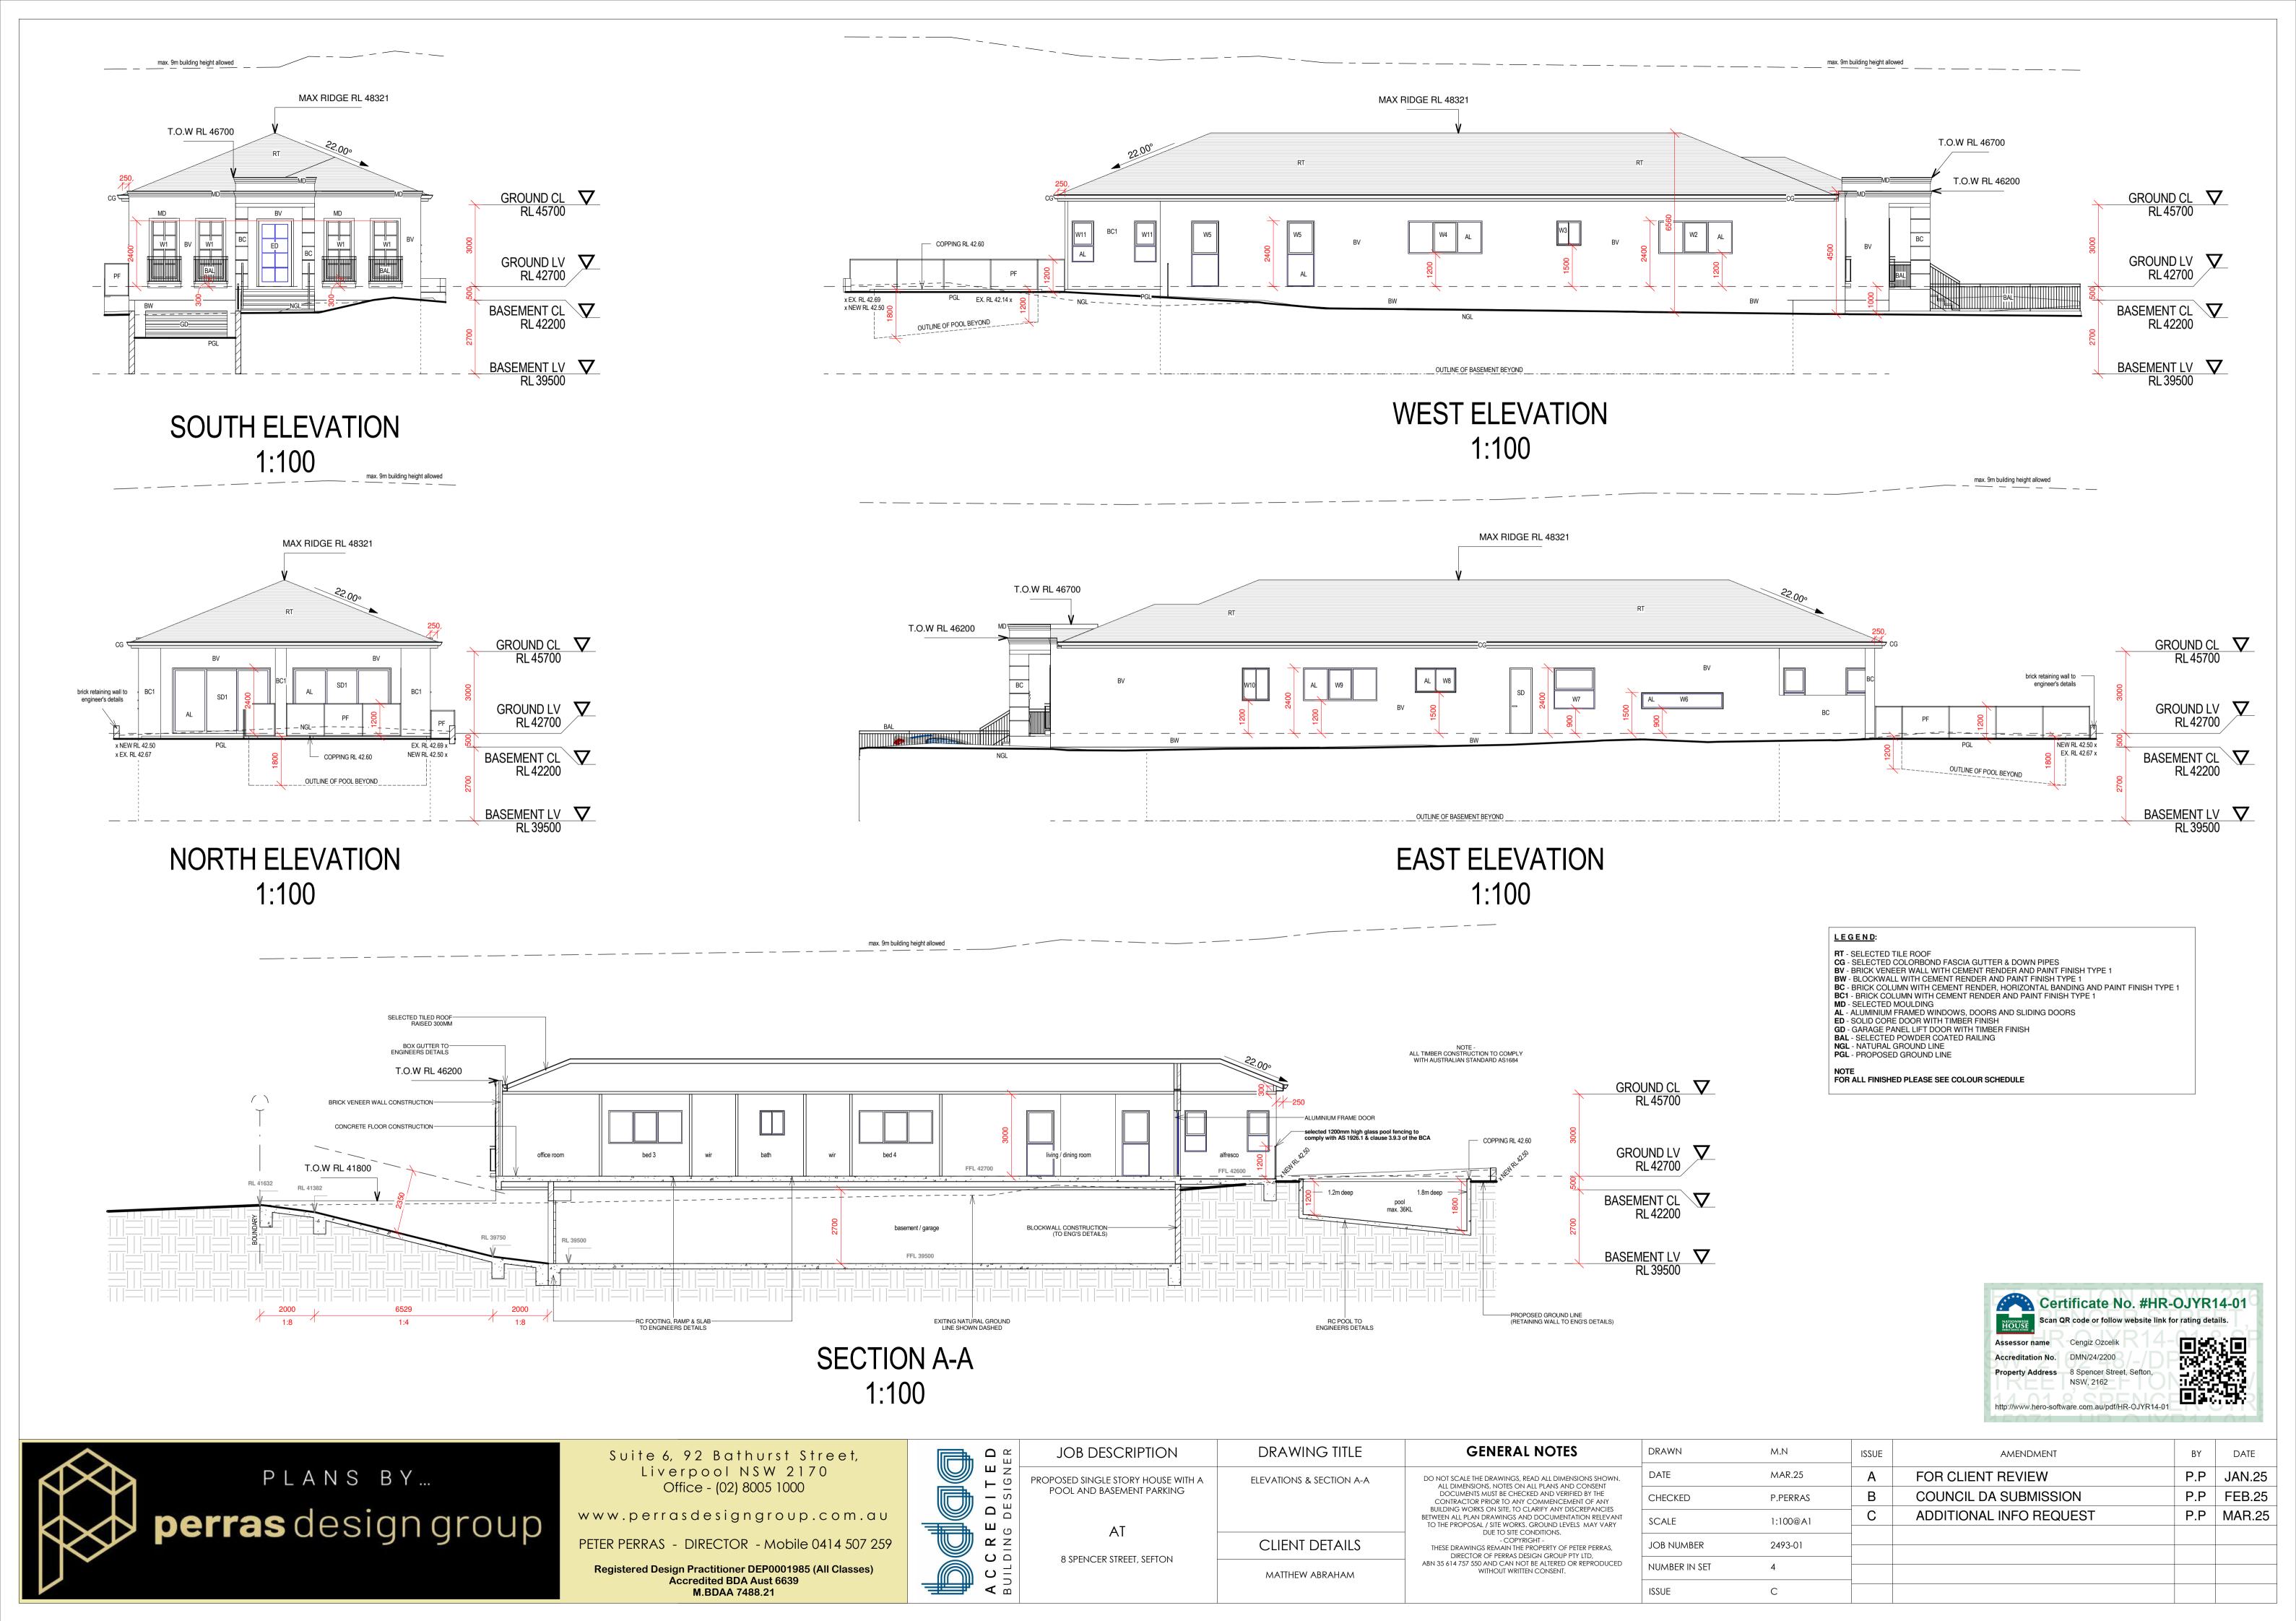

8 SPENCER STREET, SEFTON

| GENERAL NOTES                                           |
|---------------------------------------------------------|
| DO NOT SCALE THE DRAWINGS, READ ALL DIMENSIONS SHOWN.   |
| ALL DIMENSIONS, NOTES ON ALL PLANS AND CONSENT          |
| DOCUMENTS MUST BE CHECKED AND VERIFIED BY THE           |
| CONTRACTOR PRIOR TO ANY COMMENCEMENT OF ANY             |
| BUILDING WORKS ON SITE, TO CLARIFY ANY DISCREPANCIES    |
| BETWEEN ALL PLAN DRAWINGS AND DOCUMENTATION RELEVAN     |
| TO THE PROPOSAL / SITE WORKS. GROUND LEVELS MAY VARY DU |
| TO SITE CONDITIONS.                                     |
| - COPYRIGHT -                                           |
| THESE DRAWINGS REMAIN THE PROPERTY OF PETER PERRAS,     |
| DIRECTOR OF PERRAS DESIGN GROUP PTY LTD,                |
| ABN 35 614 757 550 AND CAN NOT BE ALTERED OR REPRODUCED |
| WITHOUT WRITTEN CONSENT.                                |

DRAWING TITLE

ROOF PLAN / STREETSCAPE ELEVATION

CLIENT DETAILS

MATTHEW ABRAHAM

|                     | DRAWN         | M.N      | REV.NO. | AMENDMENT               | BY  | DATE   |
|---------------------|---------------|----------|---------|-------------------------|-----|--------|
| WN.                 | DATE          | MAR.25   | Α       | FOR CLIENT REVIEW       | P.P | JAN.25 |
| •                   | CHECKED       | P.PERRAS | В       | COUNCIL DA SUBMISSION   | P.P | FEB.25 |
| ES<br>/ant<br>' due | SCALE         | 1:100@A1 | С       | ADDITIONAL INFO REQUEST | P.P | MAR.25 |
| S                   | JOB NUMBER    | 2493-01  | _       |                         |     |        |
| CED                 | NUMBER IN SET | 3        | _       |                         |     |        |
|                     | ISSUE         | С        | -       |                         |     |        |

#### LEGEND:

- RT SELECTED TILE ROOF SIMILIAR
- CG SELECTED COLORBOND FASCIA GUTTER & DOWN PIPES SIMILIAR
- **BV** BRICK VENEER WALL WITH CEMENT RENDER AND PAINT FINISH TYPE 1 SIMILIAR
- **BW** BLOCKWALL WITH CEMENT RENDER AND PAINT FINISH TYPE 1 SIMILIAR
- BC BRICK COLUMN WITH CEMENT RENDER, HORIZONTAL BANDING AND PAINT FINISH TYPE 1 SIMILIAR
- BC1 BRICK COLUMN WITH CEMENT RENDER AND PAINT FINISH TYPE 1 SIMILIAR
- MD SELECTED MOULDING SIMILIAR
- AL ALUMINIUM FRAMED WINDOWS, DOORS AND SLIDING DOORS SIMILIAR
- **ED** SOLID CORE DOOR WITH TIMBER FINISH SIMILIAR
- **GD** GARAGE PANEL LIFT DOOR WITH TIMBER FINISH SIMILIAR
- BAL SELECTED POWDER COATED RAILING SIMILIAR