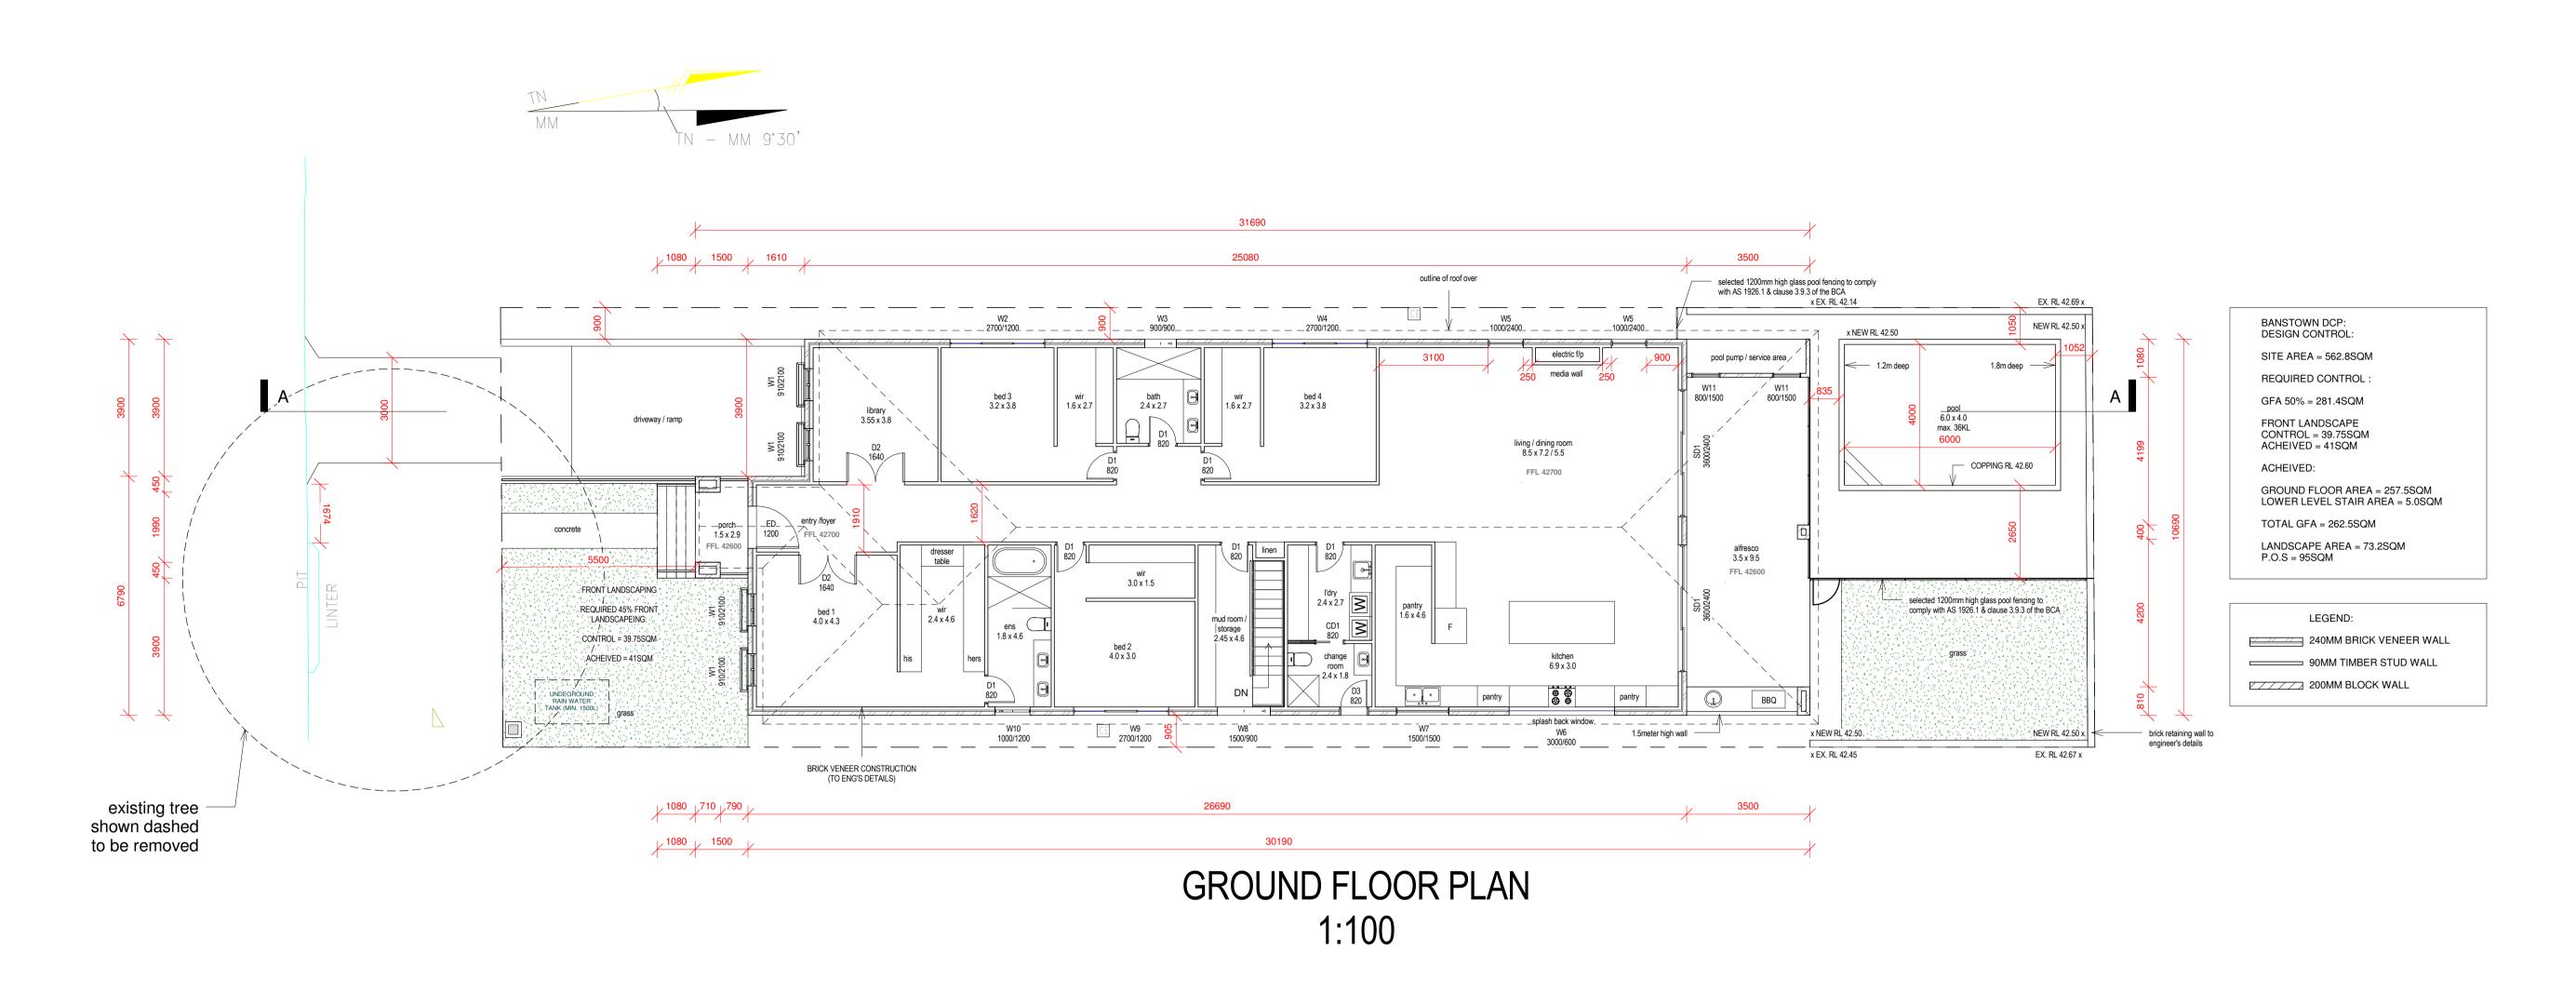

8 SPENCER STREET, SEFTON

DRAWING TITLE

BASEMENT / GROUND FLOOR
PLANS

DO NOT SCALE THE DRAWINGS, READ ALL DIMENSIONS SHOWN.
ALL DIMENSIONS, NOTES ON ALL PLANS AND CONSENT
DOCUMENTS MUST BE CHECKED AND VERIFIED BY THE
CONTRACTOR PRIOR TO ANY COMMENCEMENT OF ANY
BUILDING WORKS ON SITE, TO CLARIFY ANY DISCREPANCIES
BETWEEN ALL PLAN DRAWINGS AND DOCUMENTATION RELEVANT
TO THE PROPOSAL / SITE WORKS. GROUND LEVELS MAY VARY DUE
TO SITE CONDITIONS.
- COPYRIGHT

THESE DRAWINGS REMAIN THE PROPERTY OF PETER PERRAS,
DIRECTOR OF PERRAS DESIGN GROUP PTY LTD,
ABN 35 614 757 550 AND CAN NOT BE ALTERED OR REPRODUCED
WITHOUT WRITTEN CONSENT.

| DRAWN         | M.N      | REV.NO. | AMENDMENT               | BY  | DATE  |
|---------------|----------|---------|-------------------------|-----|-------|
| DATE          | MAR.25   | Α       | FOR CLIENT REVIEW       | P.P | JAN.2 |
| CHECKED       | P.PERRAS | В       | COUNCIL DA SUBMISSION   | P.P | FEB.2 |
| SCALE         | 1:100@A1 | С       | ADDITIONAL INFO REQUEST | P.P | MAR.2 |
| JOB NUMBER    | 2493-01  |         |                         |     |       |
| NUMBER IN SET | 2        |         |                         |     |       |
| ISSUE         | С        |         |                         |     |       |