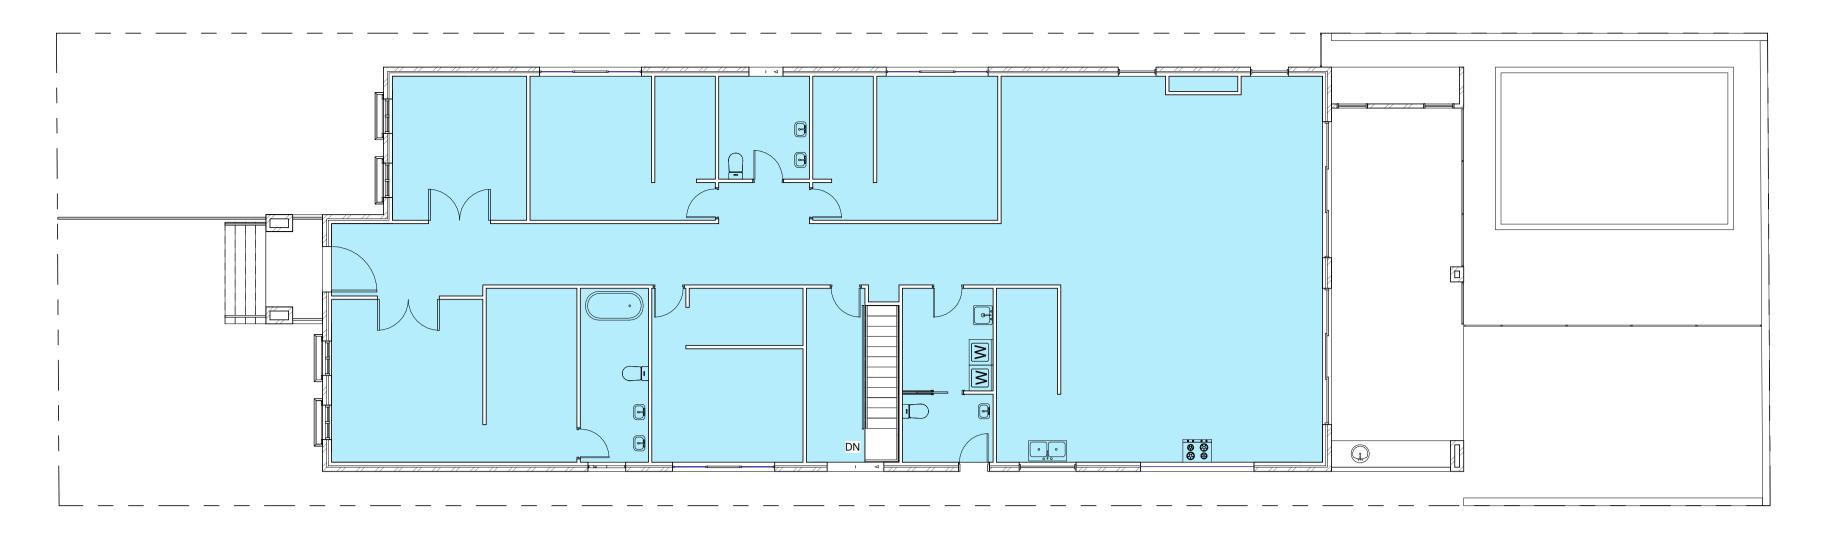

| NUMBER IN SET | 6        |         |                         |     |        |
|                                                                                                                                                                                                                                                                                                                                                                                                                                                                                                                                                                                    | ISSUE         | С        |         |                         |     |        |



### GROUND FLOOR GFA PLAN 1:100





## BASEMENT FLOOR GFA PLAN 1:100





Suite 6, 92 Bathurst Street, Liverpool NSW 2170 Office-(02) 8005 1000

www.perrasdesigngroup.com.au PETER PERRAS - DIRECTOR - Mobile 0414 507 259

Registered Design Practitioner Body Corporate DEP0003999
Registered Design Practitioner DEP0001985 (All Classes)
Accredited BDA Aust 6639
M.BDAA 7488.21



| ш<br>В К   | JOB DESCRIPTION                                                 | DRAWING TITLE    |
|------------|-----------------------------------------------------------------|------------------|
| DESIGN     | PROPOSED SINGLE STORY HOUSE WITH A<br>POOL AND BASEMENT PARKING | GFA CALCULATIONS |
| <b>Y</b> Z | AT                                                              | CLIENT DETAILS   |

MATTHEW ABRAHAM

8