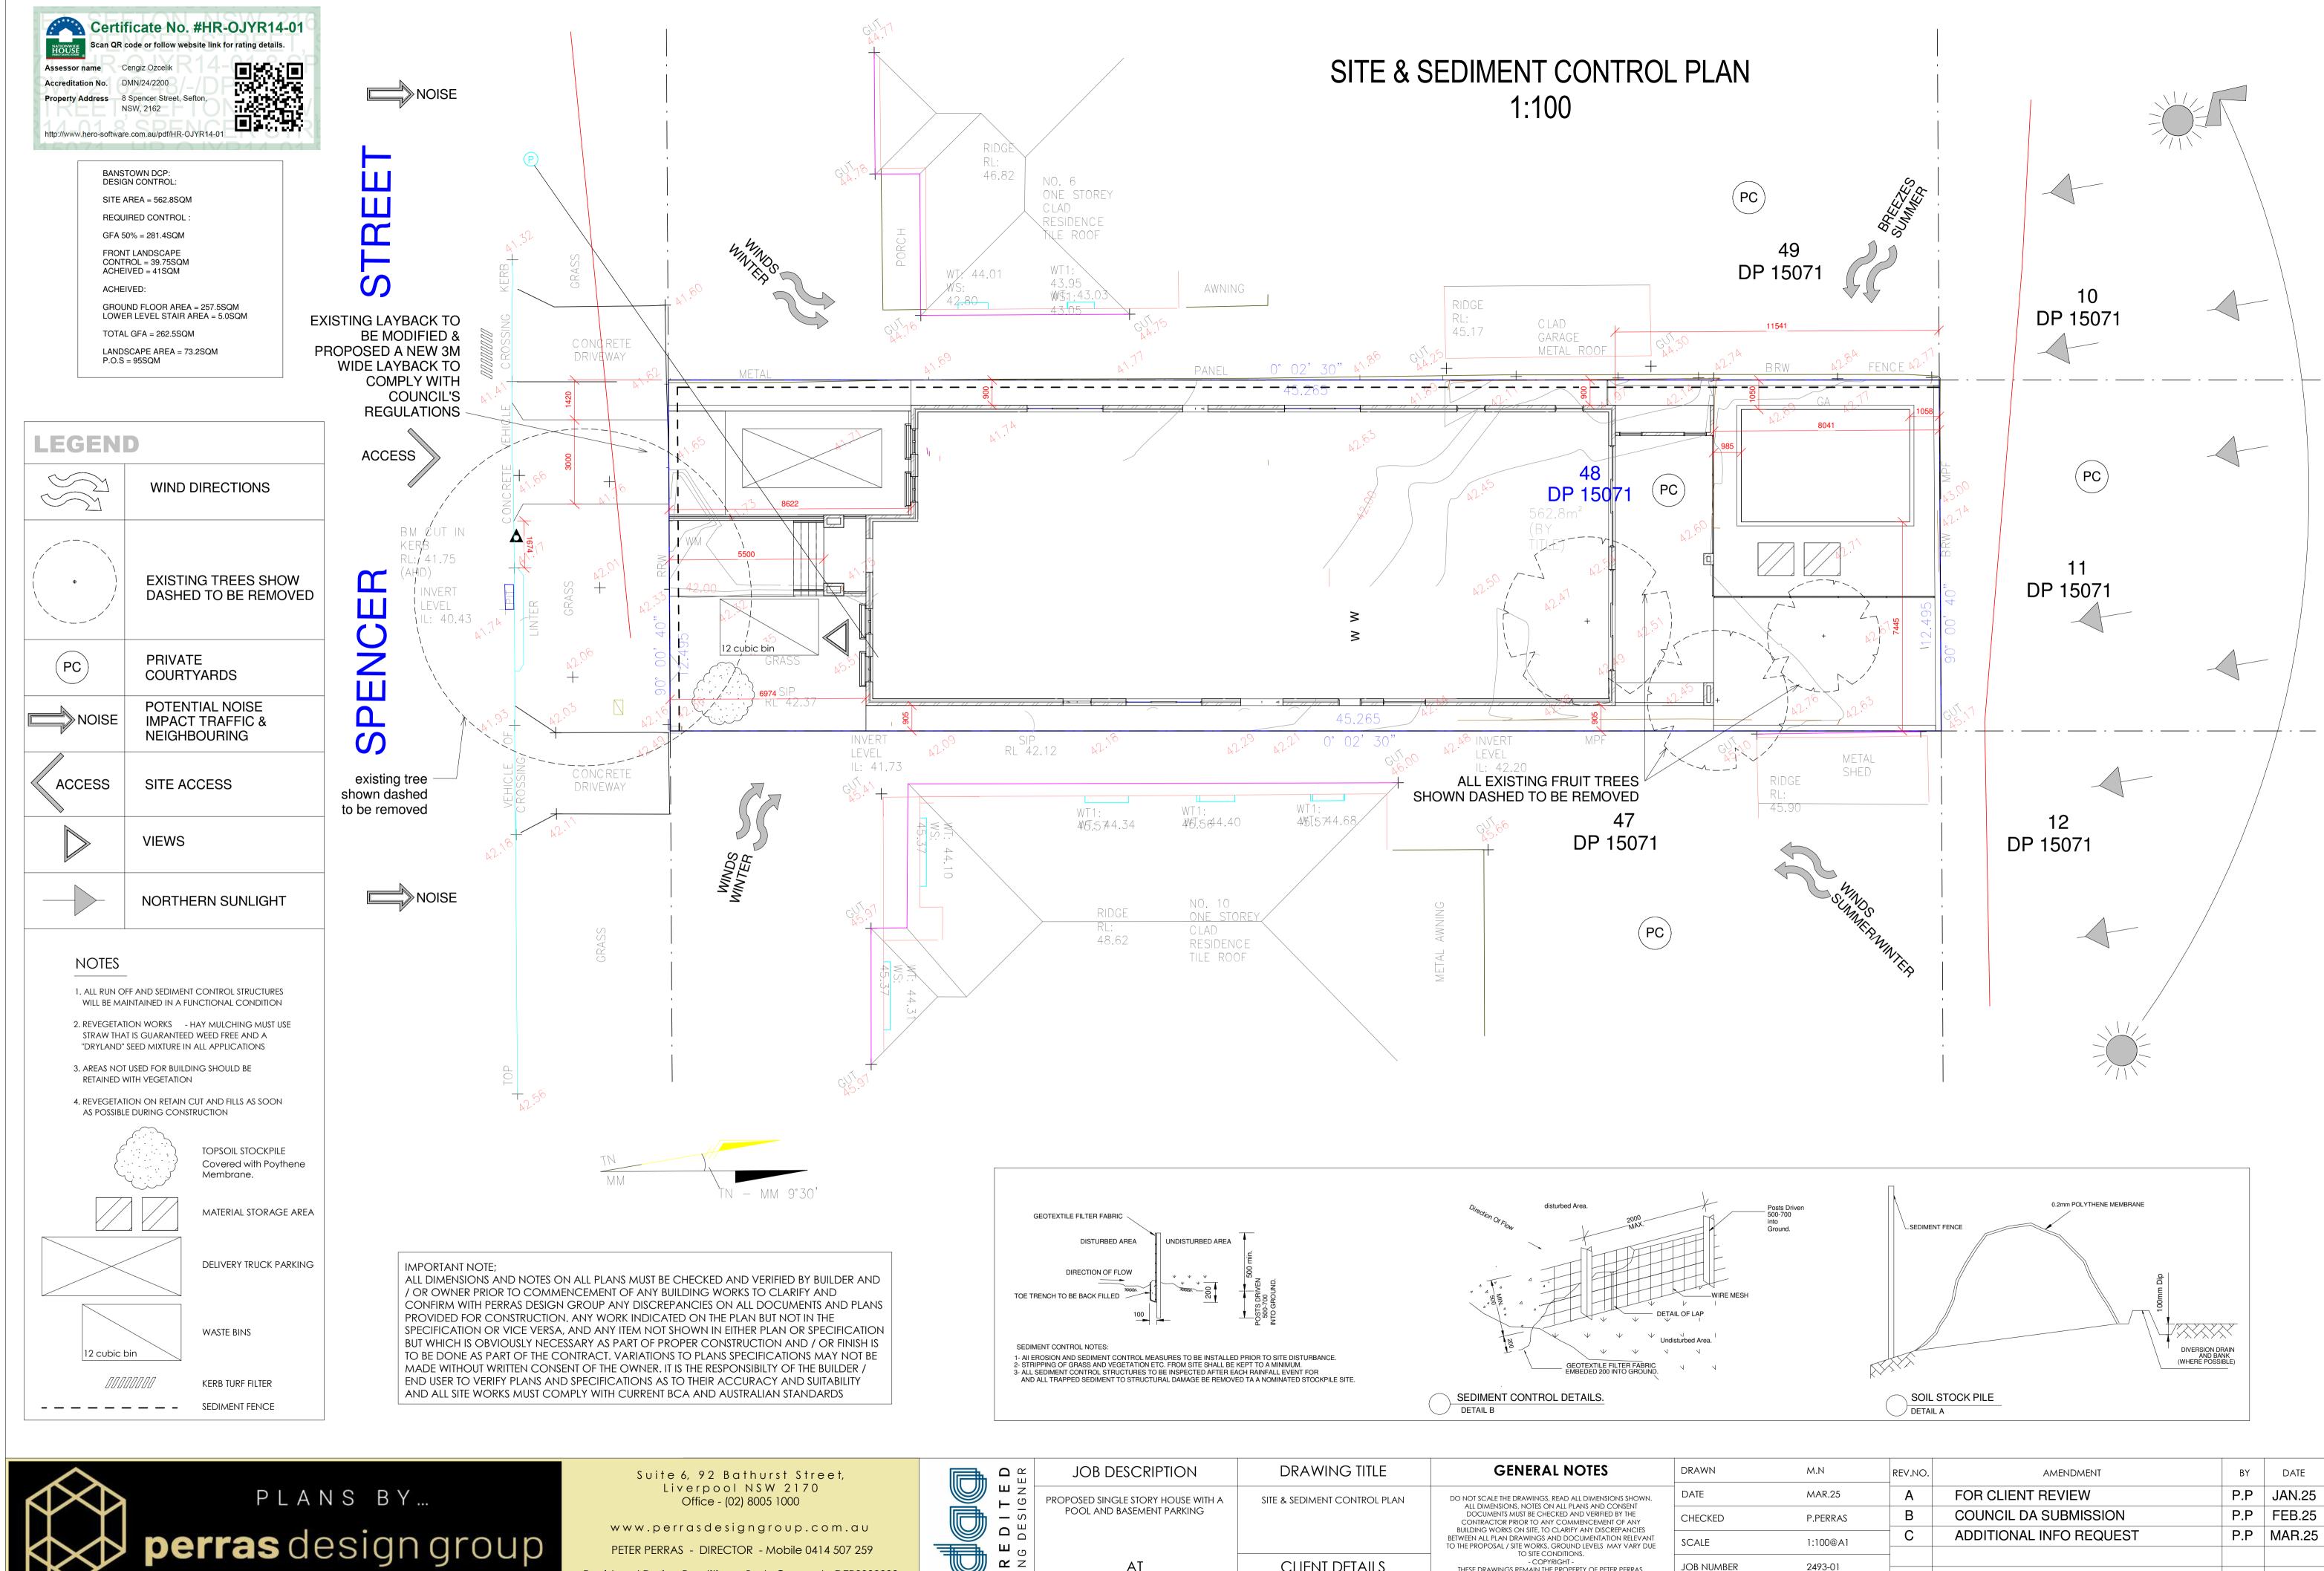

| <b>–</b> 5 |  |
|------------|--|
| _ S        |  |
| <b>D</b>   |  |
| 111        |  |
| <b>7</b> Z |  |
| ပ<br>ြ     |  |
|            |  |

| POOL AND BASEMENT PARKING |                 | ALL DIMENSIONS, NOTES ON ALL PLANS AND C DOCUMENTS MUST BE CHECKED AND VERIFIEL CONTRACTOR PRIOR TO ANY COMMENCEMEN BUILDING WORKS ON SITE, TO CLARIFY ANY DISC BETWEEN ALL PLAN DRAWINGS AND DOCUMENTATI TO THE PROPOSAL / SITE WORKS. GROUND LEVELS A |
|---------------------------|-----------------|---------------------------------------------------------------------------------------------------------------------------------------------------------------------------------------------------------------------------------------------------------|
| AT                        | CLIENT DETAILS  | TO SITE CONDITIONS.  - COPYRIGHT -  THESE DRAWINGS REMAIN THE PROPERTY OF PET  DIRECTOR OF PERRAS DESIGN GROUP PTY                                                                                                                                      |
| 8 SPENCER STREET, SEFTON  | MATTHEW ABRAHAM | ABN 35 614 757 550 AND CAN NOT BE ALTERED OR WITHOUT WRITTEN CONSENT.                                                                                                                                                                                   |

| RAL NOTES                                                                                          | DRAWN         | M.N      | REV.NO. | AMENDMENT               | BY  | DATE   |
|----------------------------------------------------------------------------------------------------|---------------|----------|---------|-------------------------|-----|--------|
| VINGS, READ ALL DIMENSIONS SHOWN.                                                                  | DATE          | MAR.25   | Α       | FOR CLIENT REVIEW       | P.P | JAN.25 |
| ITES ON ALL PLANS AND CONSENT<br>BE CHECKED AND VERIFIED BY THE<br>TO ANY COMMENCEMENT OF ANY      | CHECKED       | P.PERRAS | В       | COUNCIL DA SUBMISSION   | P.P | FEB.25 |
| ITE, TO CLARIFY ANY DISCREPANCIES INGS AND DOCUMENTATION RELEVANT ORKS, GROUND LEVELS MAY VARY DUE | SCALE         | 1:100@A1 | С       | ADDITIONAL INFO REQUEST | P.P | MAR.25 |
| site Conditions.<br>Copyright :<br>Ain the property of peter perras,<br>RRAS DESIGN GROUP PTY LTD. | JOB NUMBER    | 2493-01  |         |                         |     |        |
| CAN NOT BE ALTERED OR REPRODUCED<br>IT WRITTEN CONSENT.                                            | NUMBER IN SET | 1        |         |                         |     |        |
|                                                                                                    | ISSUE         | С        |         |                         |     |        |
|                                                                                                    |               |          |         |                         |     |        |